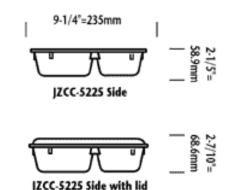

## **DESIGN:** Lid for medium SHU tray

- Compatible with JZCC-5225 trays
- Stackable
- Bi-directional fit
- Beaded rim for added durability
- Raised rim for easy grip
- Specially-designed overhang for less breakage

## **DIMENSIONS:**

Length: 9.38" Width: 6.81" Height: 0.50"

Height with tray: 2.44"

Double park trays in standard door slot (no need to wait for inmate to remove first one)

**June 2015** 

W\$MEN\* OWNED www.joneszylon.com