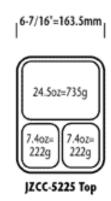

## **DESIGN:** Lid for medium SHU tray

- Compatible with JZCC-5225 trays
- Stackable
- Bi-directional fit
- Beaded rim for added durability
- Raised rim for easy grip
- Specially-designed overhang for less breakage

## **DIMENSIONS:**

Length: 9.38" Width: 6.81" Height: 0.50"

Height with tray: 2.44"

Double park trays in standard door slot (no need to wait for inmate to remove first one)

**June 2015** 

W\$MEN\* OWNED www.joneszylon.com