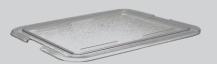

## JZL-5225: LID FOR MEDIUM SHU TRAY

## **DESIGN:** Lid for medium SHU tray

- Compatible with JZCC-5225 trays
- Stackable
- Bi-directional fit
- Beaded rim for added durability
- Raised rim for easy grip
- Specially-designed overhang for less breakage